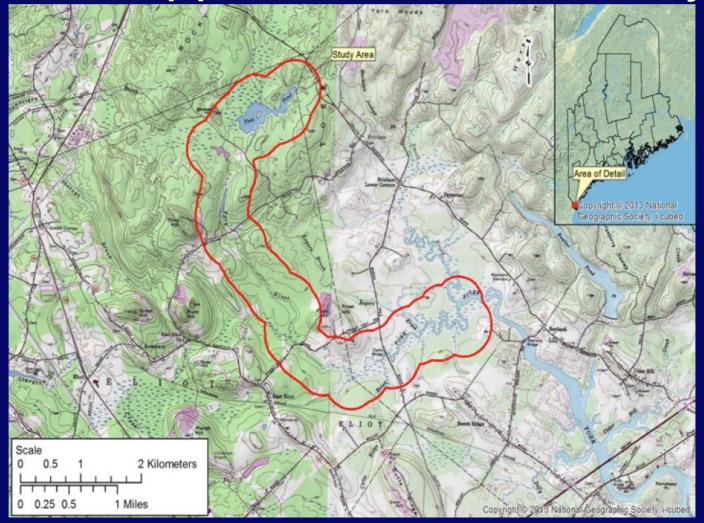

#### 2017 Upper York River Survey

- Both archaeology sites and historic structures
- Area outlined in red
- Funded by the York River Study Committee