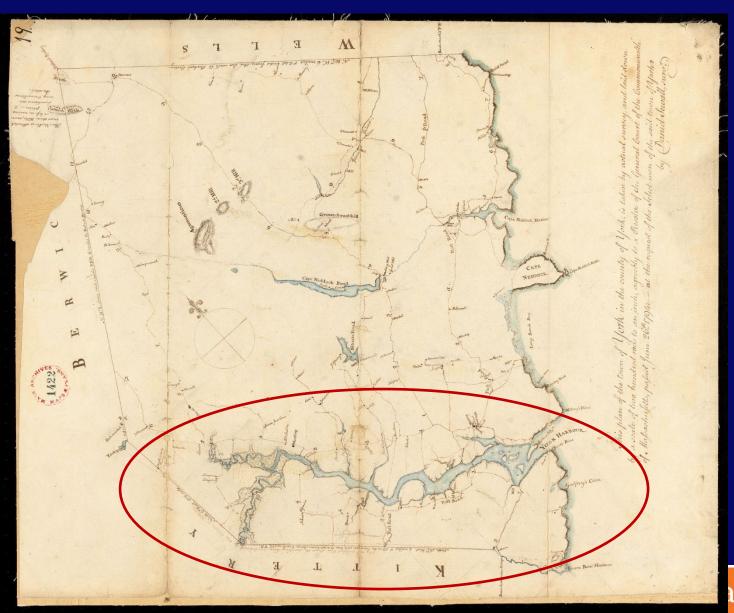

### 18<sup>th</sup> century, settlement & roads moved inland – but the river remained a focus.

Daniel Sewall, Township Map of York, 1794

lem | STATE UNIVERSITY

### 1794 York Town Map detail