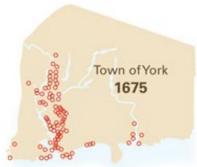

during King Philip's War, York

York continued to grow until the outbreak of King Philip's War in 1675. York could field a militia of 80 soldiers, suggesting the town's population was probably between 400–500 people.

#### Ove 200 potential 17th century sites

York continued to grow until the outbreak of King Philip's War in 1675. York could field a militia of 80 soldiers, suggesting the town's population was probably between 400 and 500.