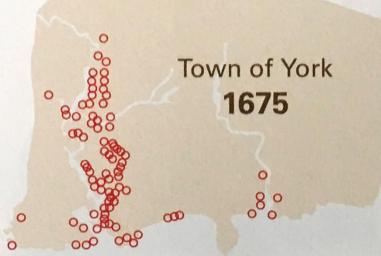

### Most early settlements were close to the York River

In 1652, settlers in Gorgeana agreed to be annexed by the Massachusetts Bay Colony, which renamed the community York. Heads of 48 households signed the submission, suggesting a population of more than 200. The largest concentration remained at the mouth of the York River, though the tide powered saw mills up river also attracted people and a few settlers had established themselves beside the Cape Neddick River.

during King Philip's War, York

York continued to grow until the outbreak of King Philip's War in 1675. York could field a militia of 80 soldiers, suggesting the town's population was probably between 400–500 people.

#### Ove 200 potential 17th century sites

York continued to grow until the outbreak of King Philip's War in 1675. York could field a militia of 80 soldiers, suggesting the town's population was probably between 400 and 500.