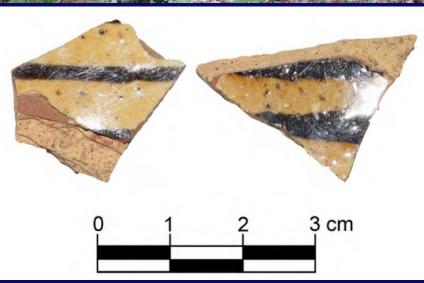

## Prehistoric pottery found in the York River

"Proto-Contact or contact period Iroquoian-like (but probably local Algonkian) vessel, date about 1500 to 1620." - Art Spiess