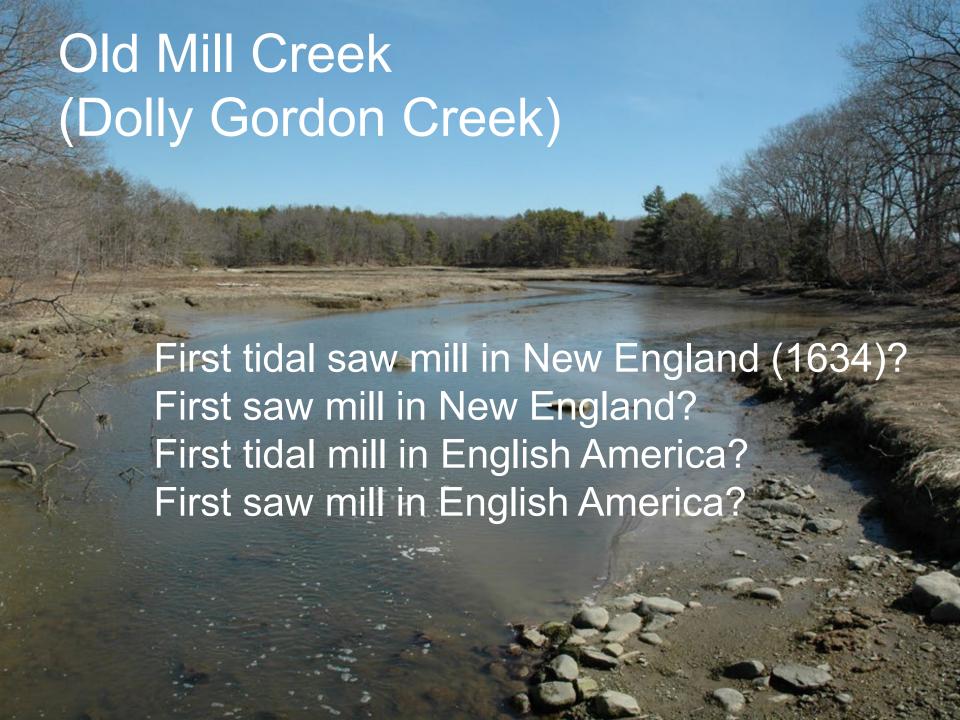

ing to and from their F.NºI aforementioneds, by the ways that are 3.A. loing as little damage as propriete re eleventh day of November, Mill O William Grow Site of John Bradbury Wiggly Daniel Sowall . Bridge Probate, held at York, The Committee aforefaid orn, and the foregoing divifor my approbation, and de thereto, the fame is now d; and thereupon decreeds Mary have and hold the part Nathaniel Donnell estate division, WEB. feverally during life: - & ca. 1790 by Daniel Sewall said Nathaniel deceafed have York County Probate, Alfred sein assigned them, to them in fewerally forever, accordingly.

### 18<sup>th</sup> century, settlement & roads moved inland – but the river remained a focus.



Daniel Sewall, Township Map of York, 1794

lem | STATE UNIVERSITY

### 1794 York Town Map detail









### York has a wealth of archaeology sites from the historic period

- Over 200 historical archaeological sites in York are in the Maine Historic Preservation Commission register
- Many important ones are within 50-100 feet of the river.
- The York River is particularly rich in 17<sup>th</sup> century sites, some of the best preserved in New England.
- Some are nationally and even internationally significant.



### Old Mill Creek - Dolly Gordon





### Old Mill Creek - Dolly Gordon





### There's even more up river...





### 1780s map showing shipyard located next to the sawmill



#### 2017 Upper York River Survey



- Both archaeology sites and historic structures
- Area outlined in red
- Funded by the York River Study Committee



### 26 Structures of Historical Significance