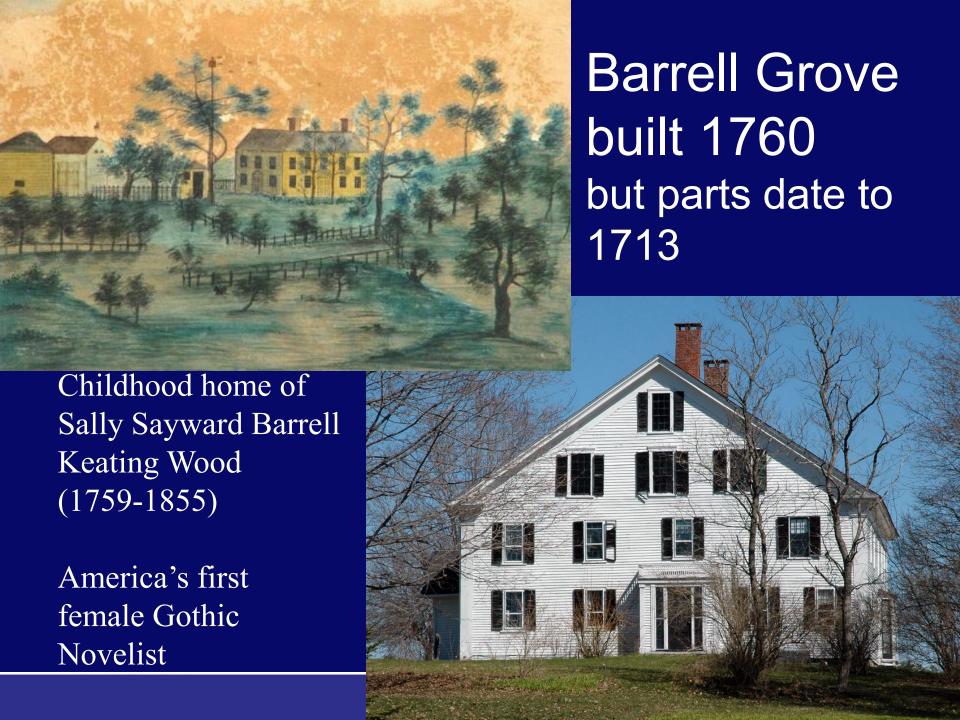

### York has a wealth of archaeology sites from the historic period

- Over 200 historical archaeological sites in York are in the Maine Historic Preservation Commission register
- Many important ones are within 50-100 feet of the river.
- The York River is particularly rich in 17<sup>th</sup> century sites, some of the best preserved in New England.
- Some are nationally and even internationally significant.