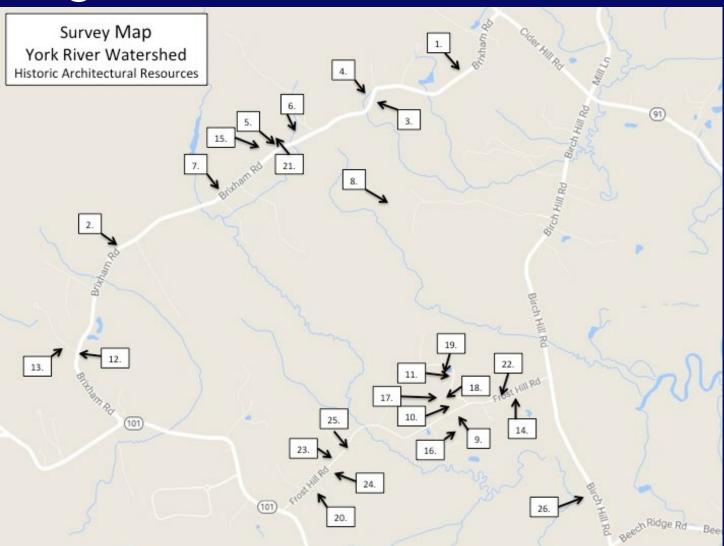

### 26 Structures of Historical Significance were Identified

Survey by Groundroot Preservation (Scott Stevens & Steven Mallory)

#### There are two garrisons