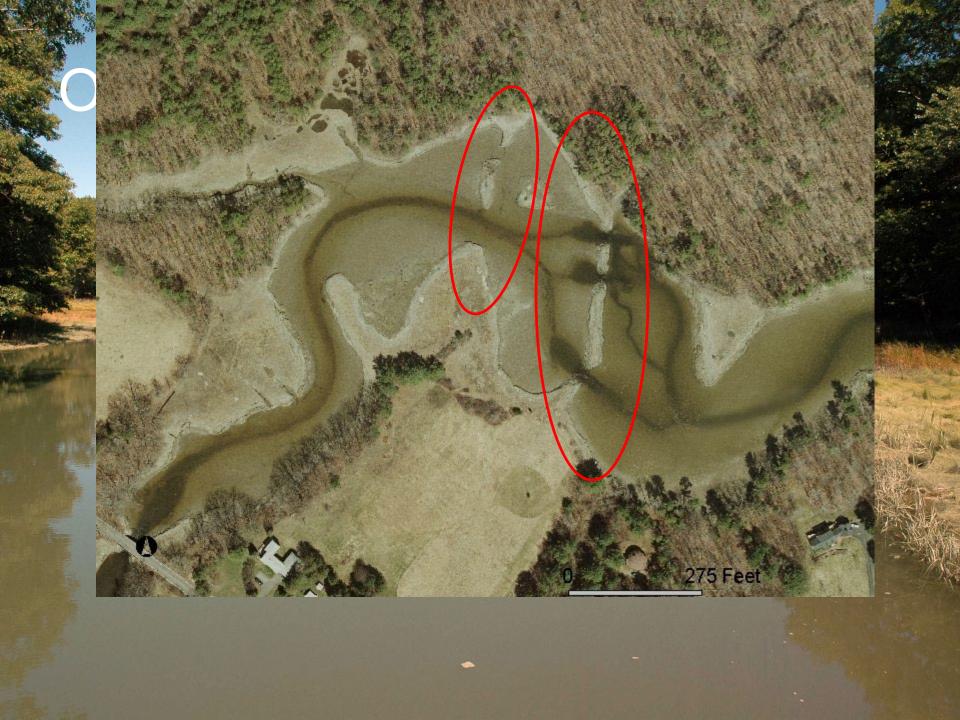

g to and from their F.NºI aforementioneds, by the ways that are 3.A. loing as little damage as propriete re eleventh day of November, Mill O William Grow Site of John Bradbury Wiggly Daniel Sowall . Bridge Probate, held at York, The Committee aforefaid orn, and the foregoing divifor my approbation, and de thereto, the fame is now d; and thereupon decreeds Mary have and hold the part Nathaniel Donnell estate division, WEB. feverally during life: - & ca. 1790 by Daniel Sewall said Nathaniel deceafed have York County Probate, Alfred sein assigned them, to them in fewerally forever, accordingly.

### 18<sup>th</sup> century, settlement & roads moved inland – but the river remained a focus.



Daniel Sewall, Township Map of York, 1794

lem | STATE UNIVERSITY

### 1794 York Town Map detail









### York has a wealth of archaeology sites from the historic period

- Over 200 historical archaeological sites in York are in the Maine Historic Preservation Commission register
- Many important ones are within 50-100 feet of the river.
- The York River is particularly rich in 17<sup>th</sup> century sites, some of the best preserved in New England.
- Some are nationally and even internationally significant.



### Old Mill Creek - Dolly Gordon





### Old Mill Creek - Dolly Gordon





### There's even more up river...





### 1780s map showing shipyard located next to the sawmill



#### 2017 Upper York River Survey



- Both archaeology sites and historic structures
- Area outlined in red
- Funded by the York River Study Committee



### 26 Structures of Historical Significance w