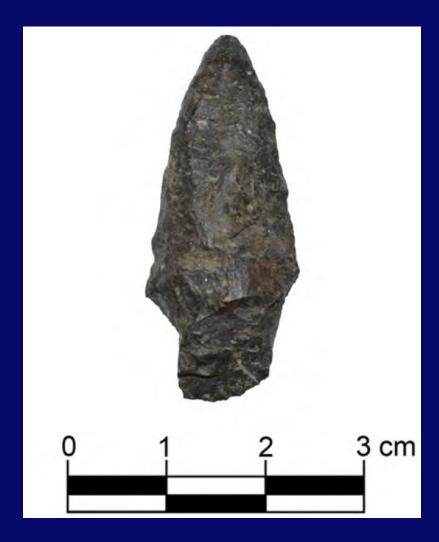

#### 6 prehistoric sites discovered

- One as old as 5,000-4,500 B.P., dated by a small-stemmed point
- Others perhaps roughly 4,000-2,000 B.P.
- Potential for many more!
- Archaeology survey by Northeast Archaeology Research Center (Farmington, Maine)