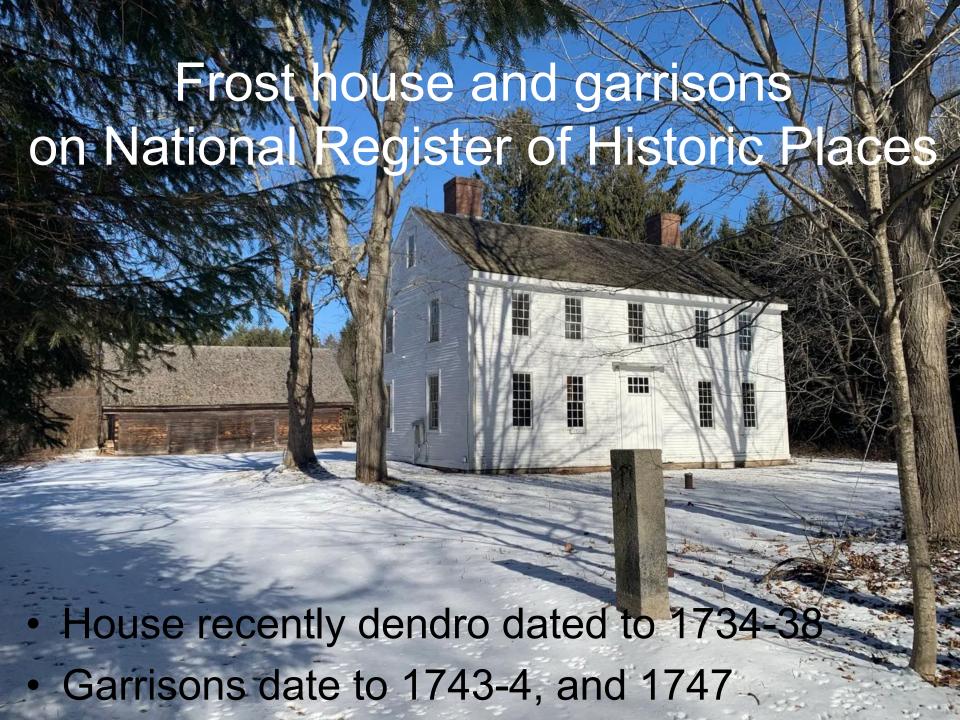

### 26 Structures of Historical Significance were Identified

Survey by Groundroot Preservation (Scott Stevens & Steven Mallory)

#### There are two garrisons