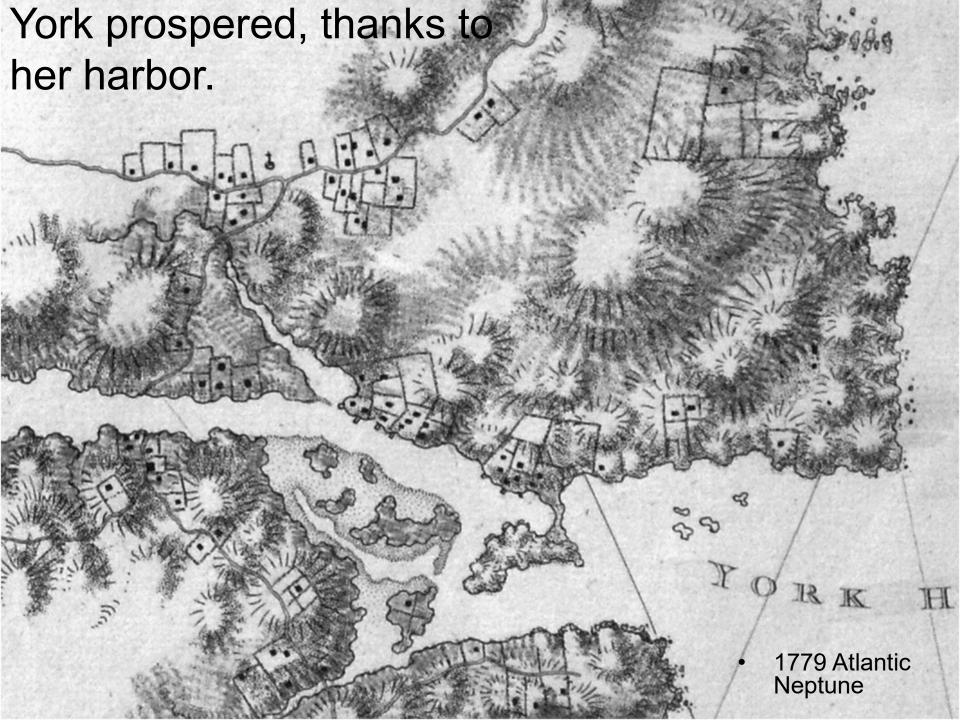

### Most early settlements were close to the York River

In 1652, settlers in Gorgeana agreed to be annexed by the Massachusetts Bay Colony, which renamed the community York. Heads of 48 households signed the submission, suggesting a population of more than 200. The largest concentration remained at the mouth of the York River, though the tide powered saw mills up river also attracted people and a few settlers had established themselves beside the Cape Neddick River.