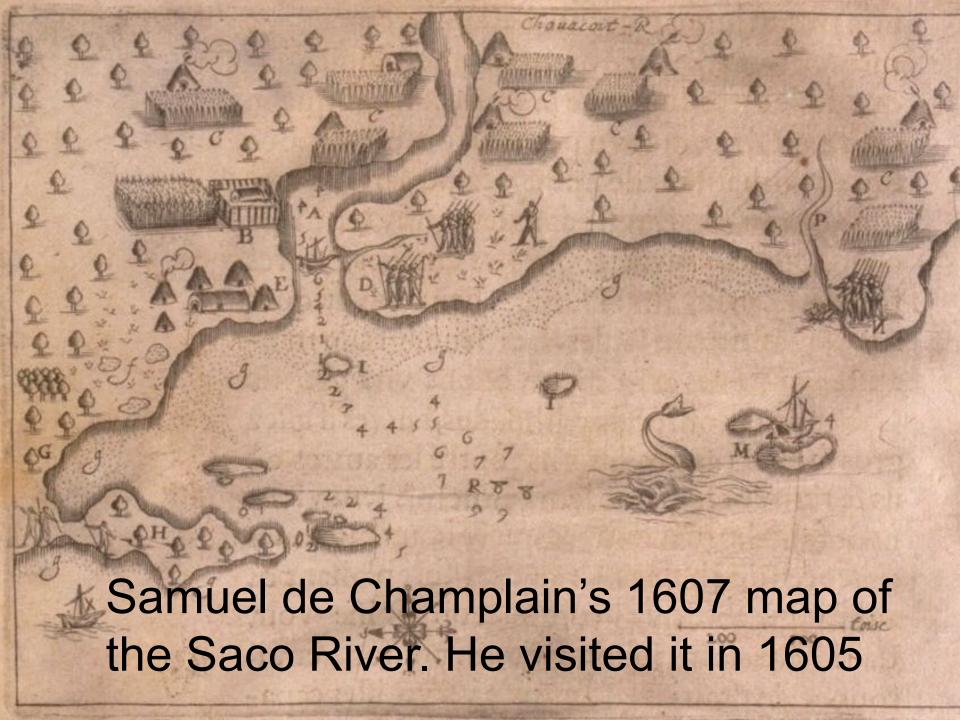

### Historic Resources of the York River Watershed

Or, York River has a rich history, and a wealth of historical resources!

Presentation for York River Stewardship Committee February 27, 2024

Emerson W. Baker
Professor of History
ebaker@salemstate.edu