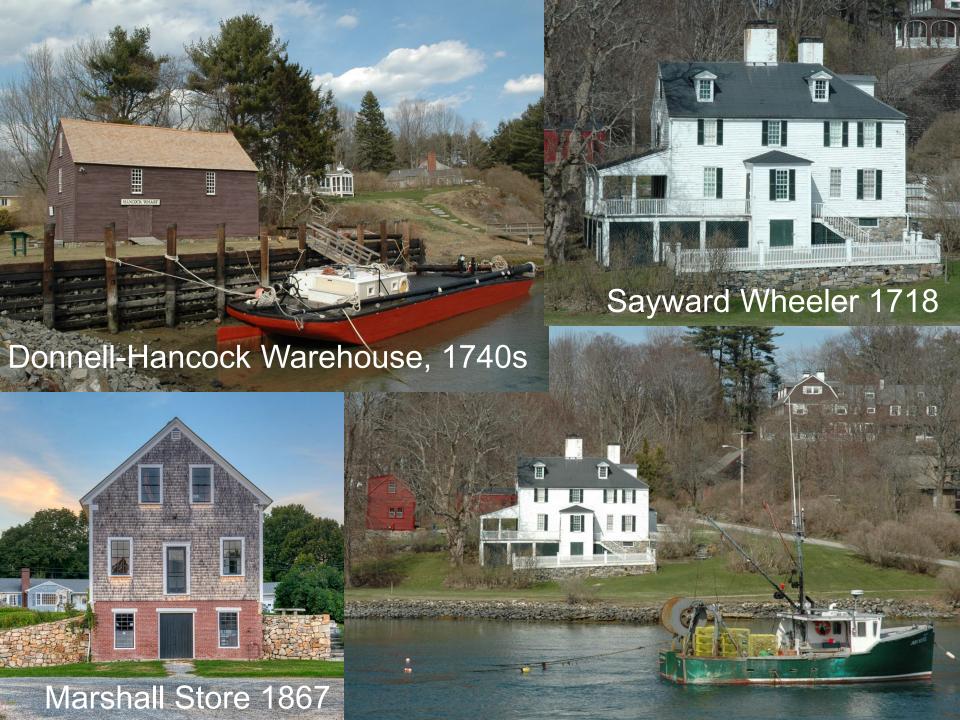

### York has a wealth of archaeology sites from the historic period

- Over 200 historical archaeological sites in York are in the Maine Historic Preservation Commission register
- Many important ones are within 50-100 feet of the river.
- The York River is particularly rich in 17<sup>th</sup> century sites, some of the best preserved in New England.
- Some are nationally and even internationally significant.