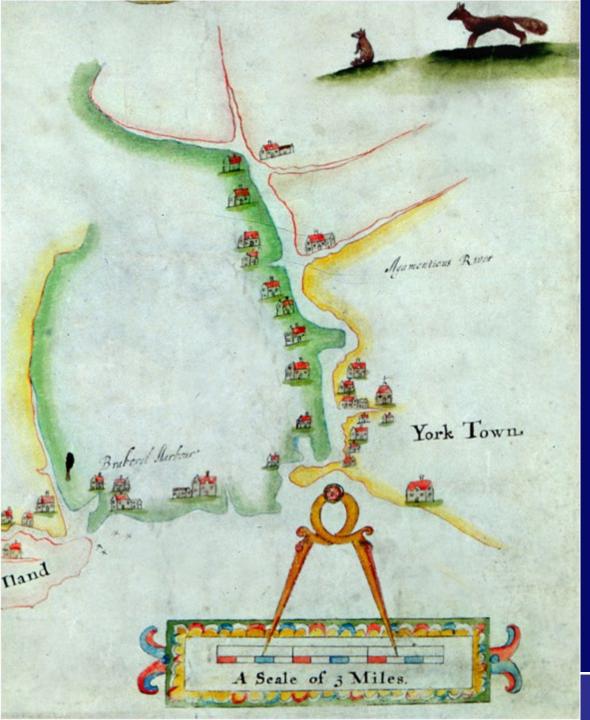

### Historic Resources of the York River Watershed

Or, York River has a rich history, and a wealth of historical resources!

Presentation for York River Stewardship Committee February 27, 2024

Emerson W. Baker
Professor of History
ebaker@salemstate.edu









## Prehistoric pottery found in the York River

"Proto-Contact or contact period Iroquoian-like (but probably local Algonkian) vessel, date about 1500 to 1620." - Art Spiess

### First known as Agamenticus, York was first settled in 1630 or 1631.





Like Native Americans, **English settlers** lived close to the coast and the river, using it as their principal transportation routes

Detail of the Scott map



#### Settlement in Town of York 1641-1691

2 Miles
2 Mile

Eleven years after the initial English settlement, the town of Agamenticus was chartered as the City of Gorgeana, after the proprietor Sir Fernando Gorges. Despite this lofty status, the settlement comprised approximately 100 people.

### Most early settlements were close to the York River



In 1652, settlers in Gorgeana agreed to be annexed by the Massachusetts Bay Colony, which renamed the community York. Heads of 48 households signed the submission, suggesting a population of more than 200. The largest concentration remained at the mouth of the York River, though the