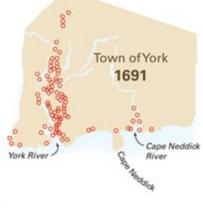

Having suffered only minor raids

continued to grow until King William's

War. With over thirty new homesteads

established between 1676 and 1691, the

prosperous shire town of York County had

a population in excess of 600 people when

Having suffered only minor
raids during King Philip's War,
York continued to grow until
King William's War. With over thirty
new homesteads established between 1676

& eighteen rode of proflure a and reprofested by Whitey oight rods of mowing land adjoining represented aches and ninely rodd of wood land, represented by E. Y. 2. well, Laughter of faid Inteflate, twenty three acres 11. 130 conted by J Not; and also nine acres & a quarter roled by J. Nº 2. mell, youngest daughter of faid Intestates, five mowing Land, with one half the barn, thereon fland-1; also twelve and one hundred rods of pass reprefuted by K. N. 2; and also one third part flood that each of the parties aforound fring and repapering to and from their F.NºI aforementioneds, by the ways that are 3.A. loing as little damage as propriete re eleventh day of November, Mill O William Grow Site of John Bradbury Wiggly Daniel Sowall . Bridge Probate, held at York, The Committee aforefaid orn, and the foregoing divifor my approbation, and de thereto, the fame is now d; and thereupon decreeds Mary have and hold the part Nathaniel Donnell estate division, WEB. feverally during life: - & ca. 1790 by Daniel Sewall said Nathaniel deceafed have York County Probate, Alfred sein assigned them, to them in fewerally forever, accordingly.