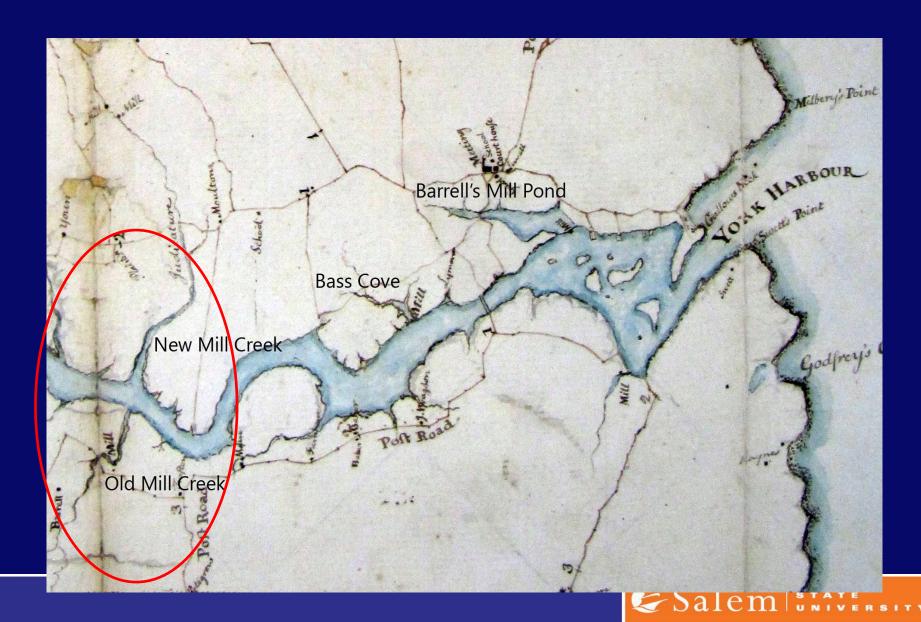

ering to and from their F.NºI aforementioneds, by the ways that are 3.A. loing as little damage as propriete re eleventh day of November, Mill O William Grow Site of John Bradbury Wiggly Daniel Sowall . Bridge Probate, held at York, The Committee aforefaid orn, and the foregoing divifor my approbation, and de thereto, the fame is now d; and thereupon decreeds Mary have and hold the part Nathaniel Donnell estate division, WEB. feverally during life: - & ca. 1790 by Daniel Sewall said Nathaniel deceafed have York County Probate, Alfred sein assigned them, to them in fewerally forever, accordingly.

### 18<sup>th</sup> century, settlement & roads moved inland – but the river remained a focus.



Daniel Sewall, Township Map of York, 1794

lem | STATE UNIVERSITY

### 1794 York Town Map detail









### York has a wealth of archaeology sites from the historic period

- Over 200 historical archaeological sites in York are in the Maine Historic Preservation Commission register
- Many important ones are within 50-100 feet of the river.
- The York River is particularly rich in 17<sup>th</sup> century sites, some of the best preserved in New England.
- Some are nationally and even internationally significant.



### Old Mill Creek - Dolly Gordon





### Old Mill Creek - Dolly Gordon





### There's even more up river...





### 1780s map showing shipyard located next to the sawmill



#### 2017 Upper York River Survey



- Both archaeology sites and historic structures
- Area outlined in red
- Funded by the York River Study Committee



### 26 Structures of Historical Significan