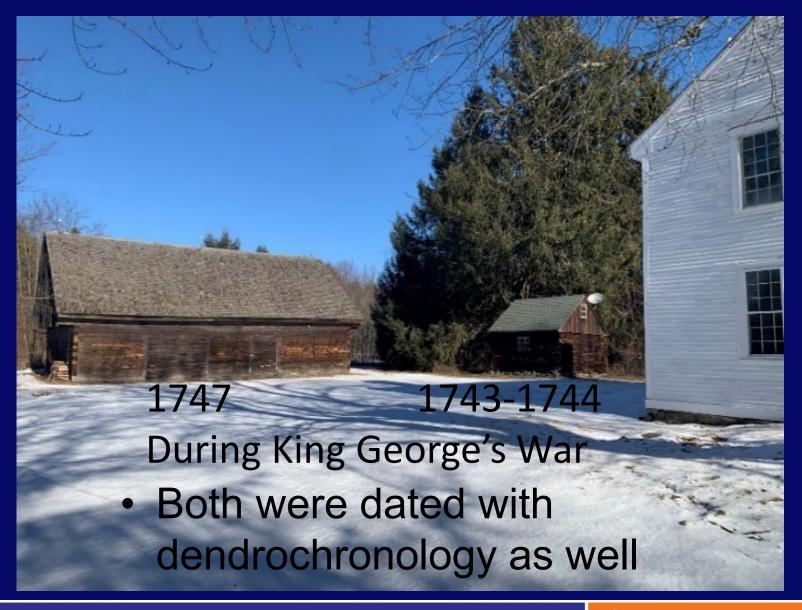

York are in the Maine Historic Preservation Commission register
- Many important ones are within 50-100 feet of the river.
- The York River is particularly rich in 17<sup>th</sup> century sites, some of the best preserved in New England.
- Some are nationally and even internationally significant.



### Old Mill Creek - Dolly Gordon





### Old Mill Creek - Dolly Gordon





### There's even more up river...





### 1780s map showing shipyard located next to the sawmill



#### 2017 Upper York River Survey



- Both archaeology sites and historic structures
- Area outlined in red
- Funded by the York River Study Committee



### 26 Structures of Historical Significance were Identified



Survey by Groundroot Preservation (Scott Stevens & Steven Mallory)



#### There are two garrisons



#### 6 prehistoric sites discovered

- One as old as 5,000-4,500 B.P., dated by a small-stemmed point
- Others perhaps roughly 4,000-2,000 B.P.
- Potential for many more!
- Archaeology survey by Northeast Archaeology Research Center (Farmington, Maine)







# Historic sites recorded in Punkintown date to the later 1700s



#### **Scotland District**

- Settled by former Scots Prisoners of War in the 1650s and 1660s
- They had been shipped to New England as indentured servants
- Many worked in Piscataqua saw mills
- Once freed many settle in "Scotland"



# Landscapes of Indenture How Scottish Prisoners of War shaped New England

















History, archaeology, paleoecology, remote sensing, material culture

| 2 Mork 54.8 of noumes-17050