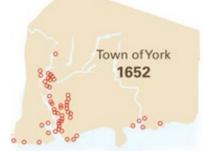

### Most early settlements were close to the York River

In 1652, settlers in Gorgeana agreed to be annexed by the Massachusetts Bay Colony, which renamed the community York. Heads of 48 households signed the submission, suggesting a population of more than 200. The largest concentration remained at the mouth of the York River, though the tide powered saw mills up river also attracted people and a few settlers had established themselves beside the Cape Neddick River.