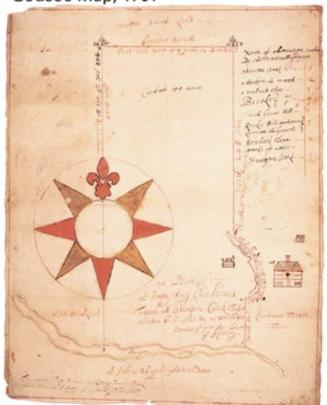

Godsoe Map, 1701

Left: A Plot of Mr.
Humphrey Chadburns
farm att Sturgen Creek
by William Godsoe,
1701. This plan shows
the Chadbourne and
Frost farmsteads
located by a brook near
the Piscataqua River.
Settlement along
streams and rivers was
typical of early English
settlement in Maine.