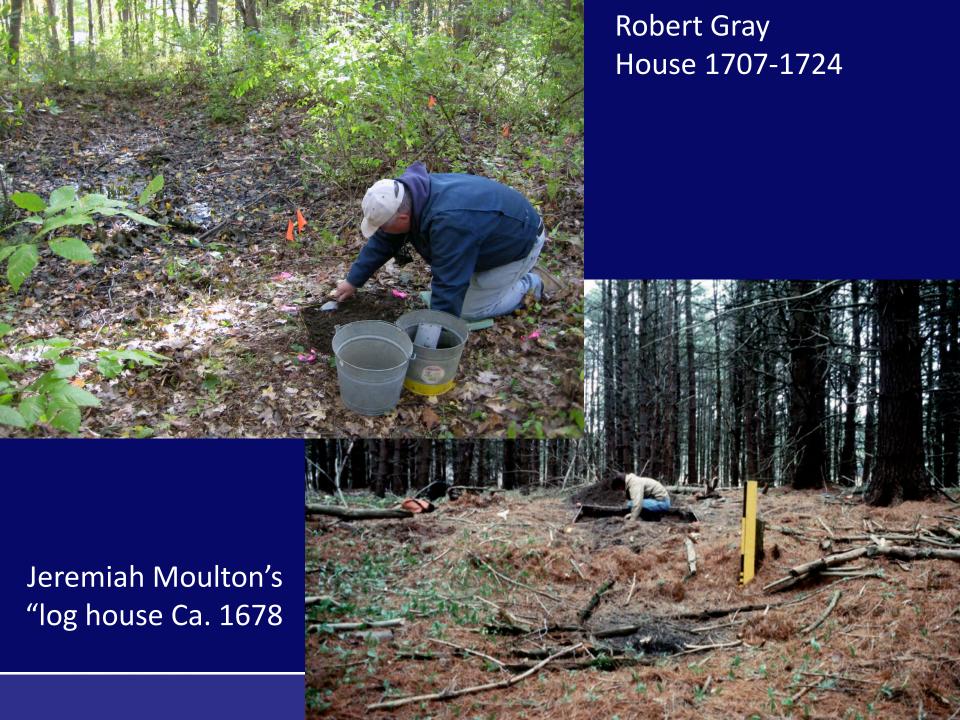

### York has a wealth of archaeology sites from the historic period

- Over 200 historical archaeological sites in York are in the Maine Historic Preservation Commission register
- Many important ones are within 50-100 feet of the river.
- The York River is particularly rich in 17<sup>th</sup> century sites, some of the best preserved in New England.
- Some are nationally and even internationally significant.