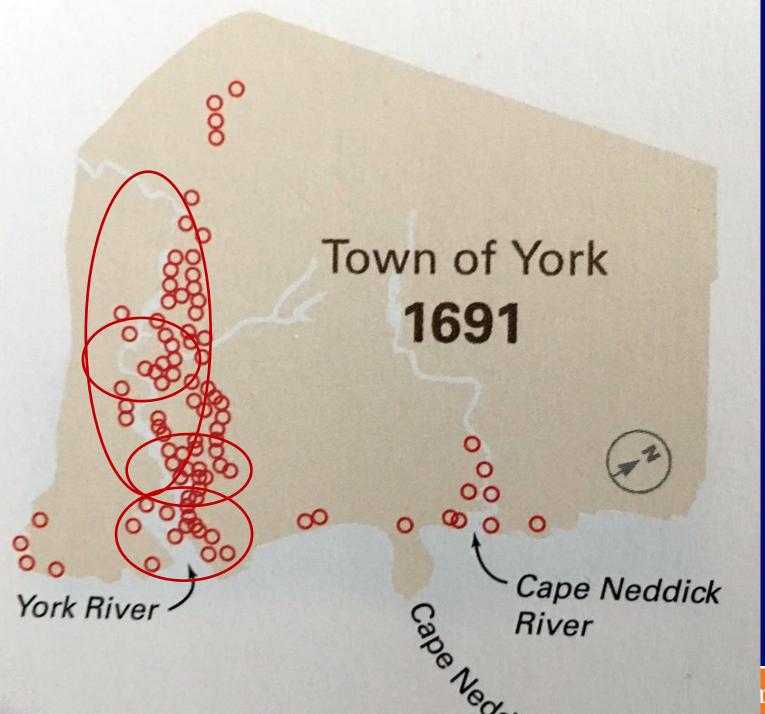

### Most early settlements were close to the York River

In 1652, settlers in Gorgeana agreed to be annexed by the Massachusetts Bay Colony, which renamed the community York. Heads of 48 households signed the submission, suggesting a population of more than 200. The largest concentration remained at the mouth of the York River, though the tide powered saw mills up river also attracted people and a few settlers had established themselves beside the Cape Neddick River.

Having suffered only minor raids

continued to grow until King William's

War. With over thirty new homesteads

established between 1676 and 1691, the

prosperous shire town of York County had

a population in excess of 600 people when

Having suffered only minor
raids during King Philip's War,
York continued to grow until
King William's War. With over thirty
new homesteads established between 1676

& eighteen rode of proflure a and reprofested by Whitey oight rods of mowing land adjoining represented aches and ninely rodd of wood land, represented by E. Y. 2. well, Laughter of faid Inteflate, twenty three acres 11. 130 conted by J Not; and also nine acres & a quarter roled by J. Nº 2. mell, youngest daughter of faid Intestates, five mowing Land, with one half the barn, thereon fland-1; also twelve and one hundred rods of pass reprefuted by K. N. 2; and also one third part flood that each of the parties aforound fring and repapering to and from their F.NºI aforementioneds, by the ways that are 3.A. loing as little damage as propriete re eleventh day of November, Mill O William Grow Site of John Bradbury Wiggly Daniel Sowall . Bridge Probate, held at York, The Committee aforefaid orn, and the foregoing divifor my approbation, and de thereto, the fame is now d; and thereupon decreeds Mary have and hold the part Nathaniel Donnell estate division, WEB. feverally during life: - & ca. 1790 by Daniel Sewall said Nathaniel deceafed have York County Probate, Alfred sein assigned them, to them in fewerally forever, accordingly.