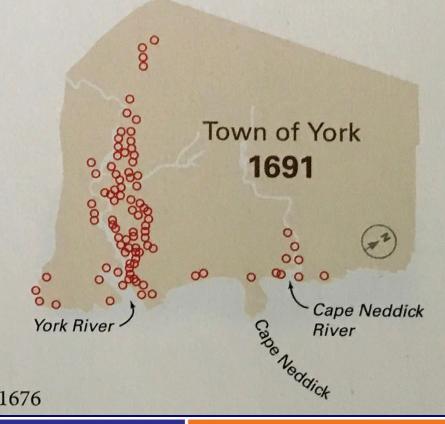

Having suffered only minor raids

continued to grow until King William's

War. With over thirty new homesteads

established between 1676 and 1691, the

prosperous shire town of York County had

a population in excess of 600 people when

Having suffered only minor
raids during King Philip's War,
York continued to grow until
King William's War. With over thirty
new homesteads established between 1676

& eighteen rode of proflure a and reprofested by Whitey oight rods of mowing land adjoining represented aches and ninely rodd of wood land, represented by E. Y. 2. well, Laughter of faid Inteflate, twenty three acres 11. 130 conted by J Not; and also nine acres & a quarter roled by J. Nº 2. mell, youngest daughter of faid Intestates, five mowing Land, with one half the barn, thereon fland-1; also twelve and one hundred rods of pass reprefuted by K. N. 2; and also one third part flood that each of the parties aforound fring and repapering to and from their F.NºI aforementioneds, by the ways that are 3.A. loing as little damage as propriete re eleventh day of November, Mill O William Grow Site of John Bradbury Wiggly Daniel Sowall . Bridge Probate, held at York, The Committee aforefaid orn, and the foregoing divifor my approbation, and de thereto, the fame is now d; and thereupon decreeds Mary have and hold the part Nathaniel Donnell estate division, WEB. feverally during life: - & ca. 1790 by Daniel Sewall said Nathaniel deceafed have York County Probate, Alfred sein assigned them, to them in fewerally forever, accordingly.