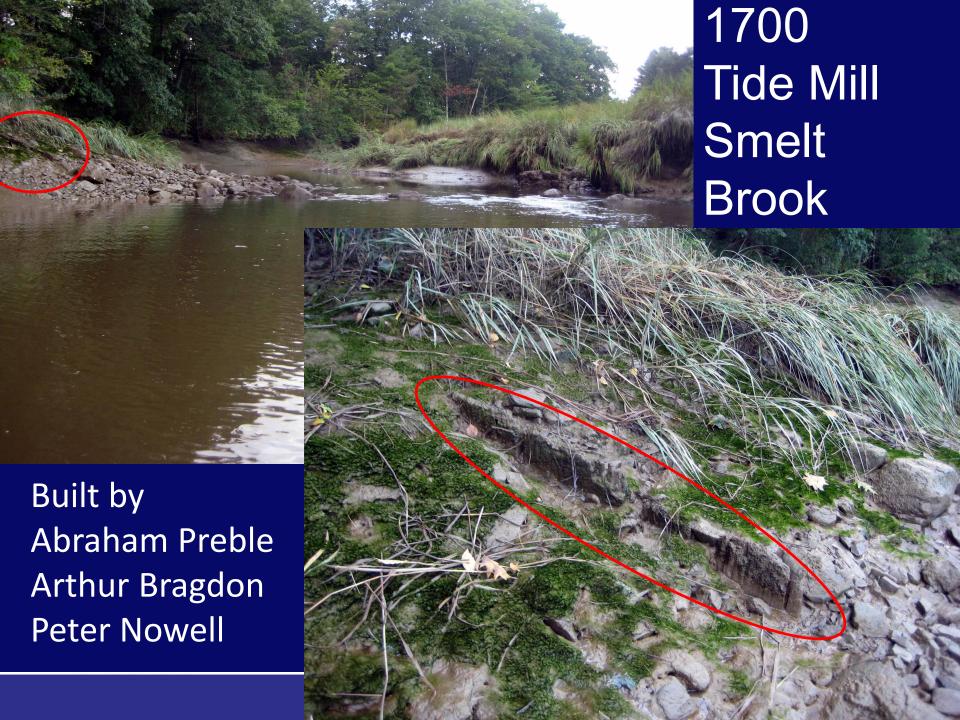

### There's even more up river...

### 1780s map showing shipyard located next to the sawmill