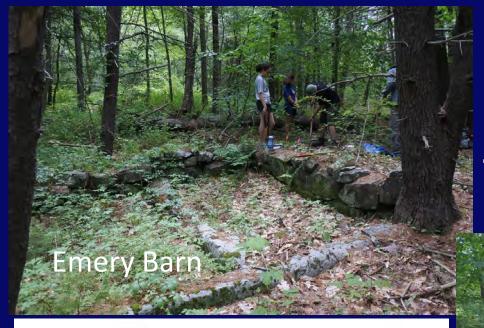

### York has a wealth of archaeology sites from the historic period

- Over 200 historical archaeological sites in York are in the Maine Historic Preservation Commission register
- Many important ones are within 50-100 feet of the river.
- The York River is particularly rich in 17<sup>th</sup> century sites, some of the best preserved in New England.
- Some are nationally and even internationally significant.

### There's even more up river...