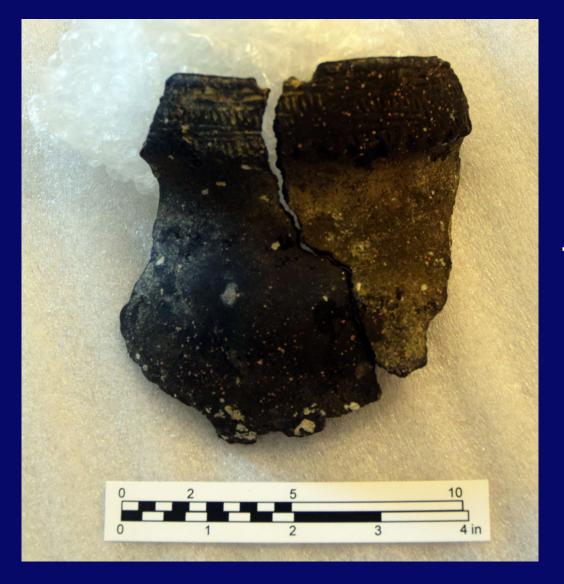

## Prehistoric pottery found in the York River

"Proto-Contact or contact period Iroquoian-like (but probably local Algonkian) vessel, date about 1500 to 1620." - Art Spiess