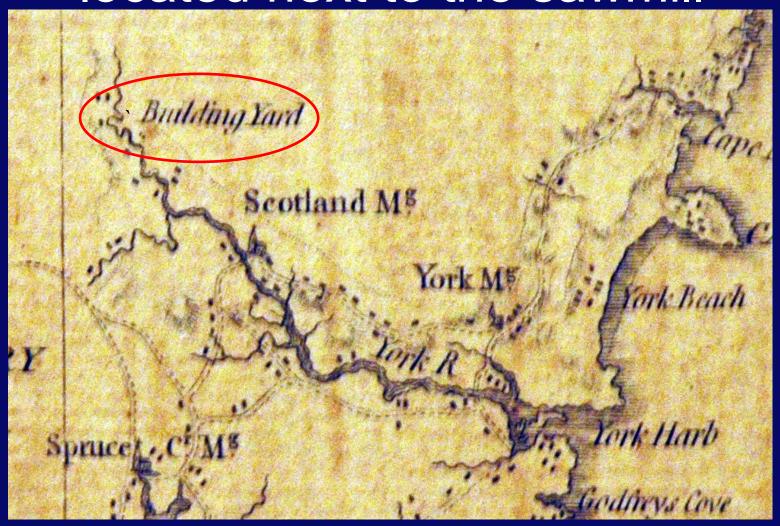

.

### 18<sup>th</sup> century, settlement & roads moved inland – but the river remained a focus.



Daniel Sewall, Township Map of York, 1794

lem | STATE UNIVERSITY

### 1794 York Town Map detail









### York has a wealth of archaeology sites from the historic period

- Over 200 historical archaeological sites in York are in the Maine Historic Preservation Commission register
- Many important ones are within 50-100 feet of the river.
- The York River is particularly rich in 17<sup>th</sup> century sites, some of the best preserved in New England.
- Some are nationally and even internationally significant.



### Old Mill Creek - Dolly Gordon





### Old Mill Creek - Dolly Gordon





### There's even more up river...





### 1780s map showing shipyard located next to the sawmill



#### 2017 Upper York River Survey



- Both archaeology sites and historic structures
- Area outlined in red
- Funded by the York River Study Committee



### 26 Structures of Historical Significance were Identified



Survey by Groundroot Preservation (Scott Stevens & Steven Mallory)



#### There are two garrisons



#### 6 prehistoric sites discovered

- One as old as 5,000-4,500 B.P., dated by a small-stemmed point
- Others perhaps roughly 4,000-2,000 B.P.
- Potential for many more!
- Archaeology survey by Northeast Archaeology Research Center (Farmington, Maine)







# Historic sites recorded in Punkintown date to the later 1700s



#### **Scotland District**

- Settled by former Scots Prisoners of War in the 1650s and 1660s
- They had been shipped to New England as indentured ser