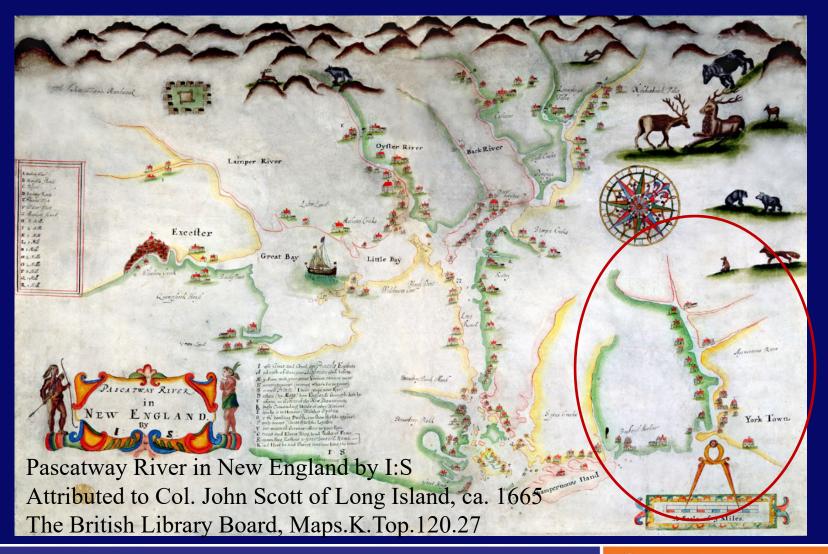

### Historic Resources of the York River Watershed

Or, York River has a rich history, and a wealth of historical resources!

Presentation for York River Stewardship Committee February 27, 2024

Emerson W. Baker
Professor of History
ebaker@salemstate.edu









## Prehistoric pottery found in the York River

"Proto-Contact or contact period Iroquoian-like (but probably local Algonkian) vessel, date about 1500 to 1620." - Art Spiess

### First known as Agamenticus, York was first settled in 1630 or 1631.





Like Native Americans, **English settlers** lived close to the coast and the river, using it as their principal transportation routes

Detail of the Scott map



#### Settlement in Town of York 1641-1691

2 Miles
2 Mile

Eleven years after the initial English settlement, the town of Agamenticus was chartered as the City of Gorgeana, after the proprietor Sir Fernando Gorges. Despite this lofty status, the settlement comprised approximately 100 people.

### Most early settlements were close to the York River



In 1652, settlers in Gorgeana agreed to be annexed by the Massachusetts Bay Colony, which renamed the community York. Heads of 48 households signed the submission, suggesting a population of more than 200. The largest concentration remained at the mouth of the York River, though t